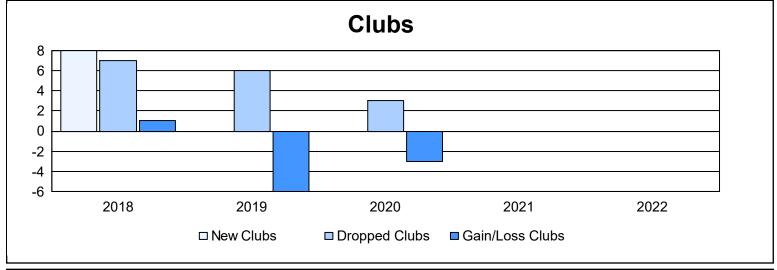

District 392 As of June 2022 Cumulative

| Year      | New<br>Clubs | Dropped<br>Clubs | Gain/<br>Loss<br>Clubs | New<br>Members | Charter<br>Members | Reinstate<br>Members | Transfer<br>Members | Total<br>Member<br>Added | Total<br>Members<br>Dropped | Gain/<br>Loss<br>Members |
|-----------|--------------|------------------|------------------------|----------------|--------------------|----------------------|---------------------|--------------------------|-----------------------------|--------------------------|
| 2017-2018 | 8            | 7                | 1                      | 244            | 270                | 15                   | 14                  | 543                      | 758                         | -215                     |
| 2018-2019 | 0            | 6                | -6                     | 29             | 66                 | 0                    | 32                  | 127                      | 423                         | -296                     |
| 2019-2020 | 0            | 3                | -3                     | 0              | 37                 | 7                    | 3                   | 47                       | 157                         | -110                     |
| 2020-2021 | 0            | 0                | 0                      | 114            | 8                  | 0                    | 9                   | 131                      | 113                         | 18                       |
| 2021-2022 | 0            | 0                | 0                      | 96             | 4                  | 0                    | 6                   | 106                      | 147                         | -41                      |
| Average   | 2            | 3                | -2                     | 97             | 77                 | 4                    | 13                  | 191                      | 320                         | -129                     |