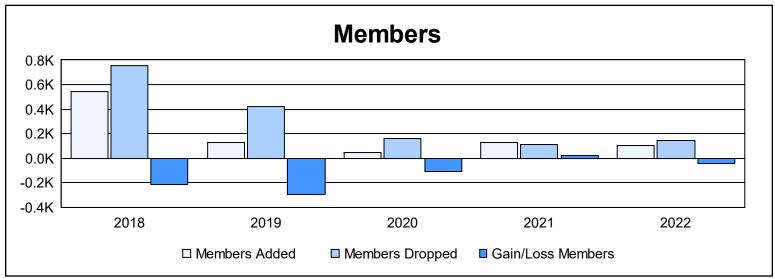

District 392 As of June 2022 Cumulative

| Year      | New<br>Clubs | Dropped<br>Clubs | Gain/<br>Loss<br>Clubs | New<br>Members | Charter<br>Members | Reinstate<br>Members | Transfer<br>Members | Total<br>Member<br>Added | Total<br>Members<br>Dropped | Gain/<br>Loss<br>Members |
|-----------|--------------|------------------|------------------------|----------------|--------------------|----------------------|---------------------|--------------------------|-----------------------------|--------------------------|
| 2017-2018 | 8            | 7                | 1                      | 244            | 270                | 15                   | 14                  | 543                      | 758                         | -215                     |
| 2018-2019 | 0            | 6                | -6                     | 29             | 66                 | 0                    | 32                  | 127                      | 423                         | -296                     |
| 2019-2020 | 0            | 3                | -3                     | 0              | 37                 | 7                    | 3                   | 47                       | 157                         | -110                     |
| 2020-2021 | 0            | 0                | 0                      | 114            | 8                  | 0                    | 9                   | 131                      | 113                         | 18                       |
| 2021-2022 | 0            | 0                | 0                      | 96             | 4                  | 0                    | 6                   | 106                      | 147                         | -41                      |
| Average   | 2            | 3                | -2                     | 97             | 77                 | 4                    | 13                  | 191                      | 320                         | -129                     |